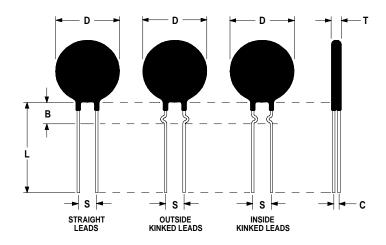

## **Mechanical Specifications:**

| D                | $20.0 \pm 1.0 \text{ mm}$  |
|------------------|----------------------------|
| T                | $7.0 \pm 0.7 \; \text{mm}$ |
| Lead Diameter    | $1.0 \pm 0.1 \text{ mm}$   |
| S                | $7.8 \pm 2.0 \text{ mm}$   |
| L                | $38.0 \pm 9.0 \text{ mm}$  |
| Straight Leads   | $5.0 \pm 1.0 \text{ mm}$   |
| Coating Run Down |                            |
| В                | $9.2 \pm 0.85 \text{ mm}$  |
| С                | $3.82 \pm 1.0 \text{ mm}$  |